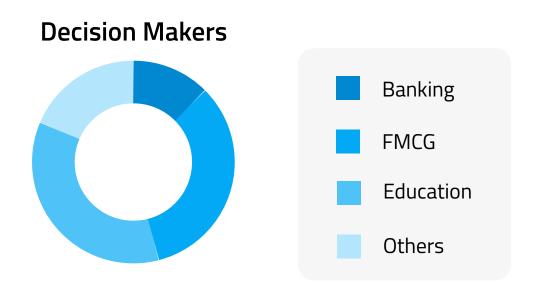

best in a team                                   |

## Strengths

#### What in your opinion are Marcus' key strengths?

Marcus is meticulous, he is a team-player and is very driven. He is ambitious and volunteer information and help to his team.

## **Development Areas**

Please think of a situation where Marcus failed to achieve the objectives and what I your opinion were the key reasons?

Marcus is always keen to help, he sometimes taken on more than he can deliver. One of his colleagues had to take an emergency leave to attend to a family situation, Marcus volunteered to fill the gaps without realising that he actually did not have enough capacity to do 2 jobs at one time.

He always intends well for the team but in these situations, Marcus needs guidance.







# Linkedin analysis