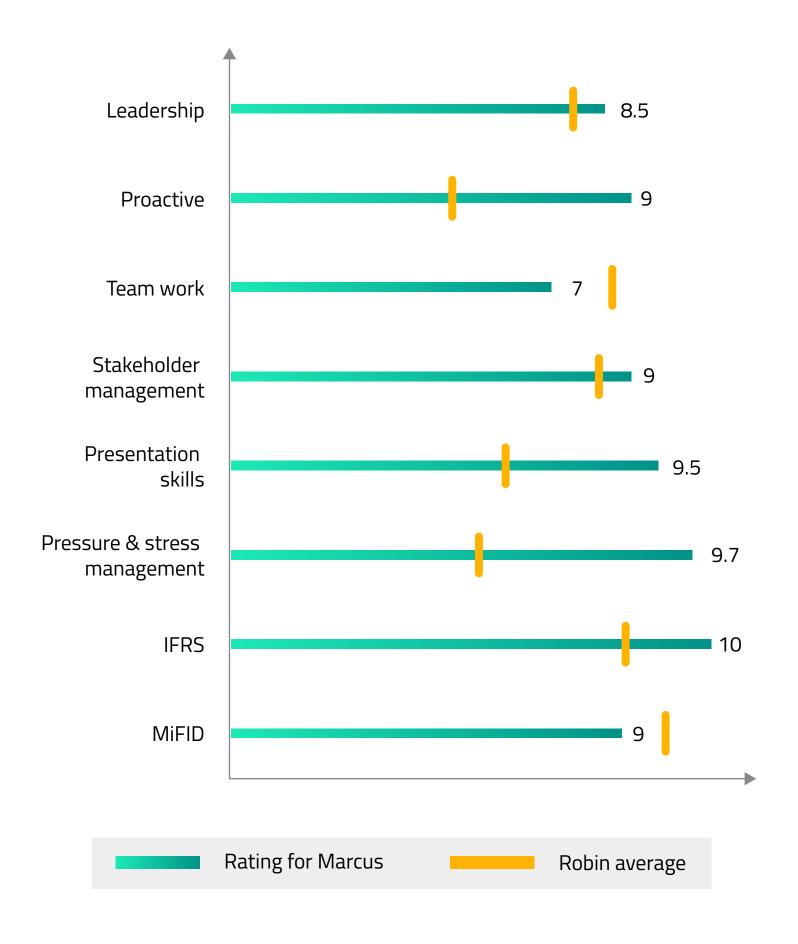

#### What in your opinion are Marcus' key strengths?

Marcus is meticulous, he is a team-player and is very driven. He is ambitious and volunteer information and help to his team.

## **Development Areas**

Please think of a situation where Marcus failed to achieve the objectives and what I your opinion were the key reasons?

Marcus is always keen to help, he sometimes taken on more than he can deliver. One of his colleagues had to take an emergency leave to attend to a family situation, Marcus volunteered to fill the gaps without realising that he actually did not have enough capacity to do 2 jobs at one time.

He always intends well for the team but in these situations, Marcus needs guidance.