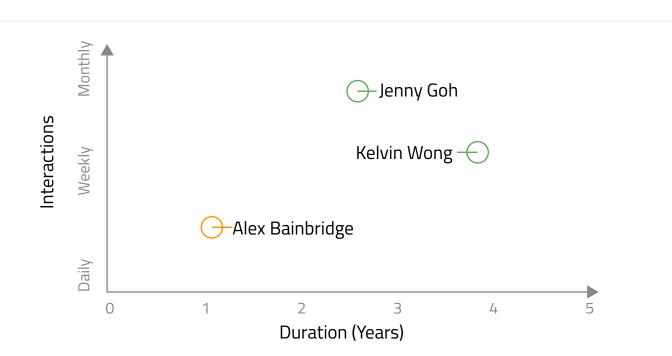

## **Kevin Wong**

Programme Manager, MiFID, DBS Bank

Will re-hire

Ex-manager

### Alex Bainbridge

COO, Corporate Finance,
Standard Chartered Bank

May rehire

Senior Stakeholder

## Jenny Goh