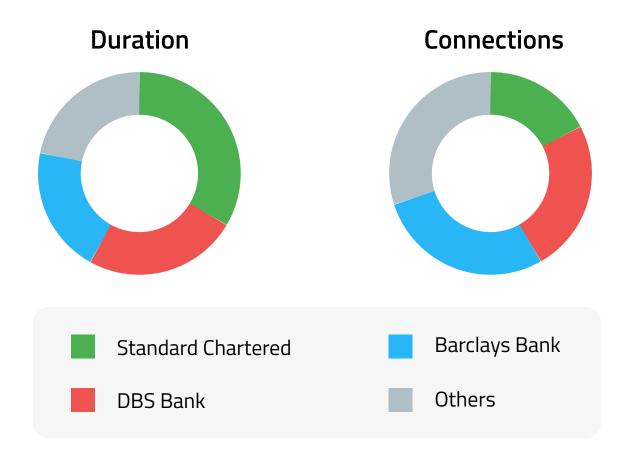

s best in a team                                   |

## Strengths

#### What in your opinion are Marcus' key strengths?

Marcus is meticulous, he is a team-player and is very driven. He is ambitious and volunteer information and help to his team.

## **Development Areas**

Please think of a situation where Marcus failed to achieve the objectives and what I your opinion were the key reasons?

Marcus is always keen to help, he sometimes taken on more than he can deliver. One of his colleagues had to take an emergency leave to attend to a family situation, Marcus volunteered to fill the gaps without realising that he actually did not have enough capacity to do 2 jobs at one time.

He always intends well for the team but in these situations, Marcus needs guidance.







# Linkedin analysis